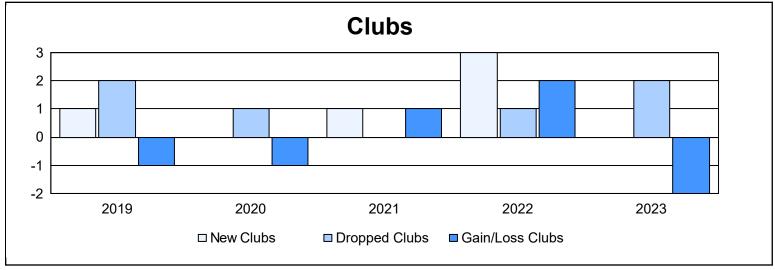

District 117 B

As of June 2023 Cumulative

| Year      | New<br>Clubs | Dropped<br>Clubs | Gain/<br>Loss<br>Clubs | New<br>Members | Charter<br>Members | Reinstate<br>Members | Transfer<br>Members | Total<br>Member<br>Added | Total<br>Members<br>Dropped | Gain/<br>Loss<br>Members |
|-----------|--------------|------------------|------------------------|----------------|--------------------|----------------------|---------------------|--------------------------|-----------------------------|--------------------------|
| 2018-2019 | 1            | 2                | -1                     | 88             | 23                 | 7                    | 4                   | 122                      | 133                         | -11                      |
| 2019-2020 | 0            | 1                | -1                     | 46             | 6                  | 2                    | 4                   | 58                       | 176                         | -118                     |
| 2020-2021 | 1            | 0                | 1                      | 140            | 23                 | 9                    | 12                  | 184                      | 150                         | 34                       |
| 2021-2022 | 3            | 1                | 2                      | 147            | 67                 | 5                    | 2                   | 221                      | 183                         | 38                       |
| 2022-2023 | 0            | 2                | -2                     | 93             | 3                  | 6                    | 5                   | 107                      | 146                         | -39                      |
| Average   | 1            | 1                | 0                      | 103            | 24                 | 6                    | 5                   | 138                      | 158                         | -19                      |